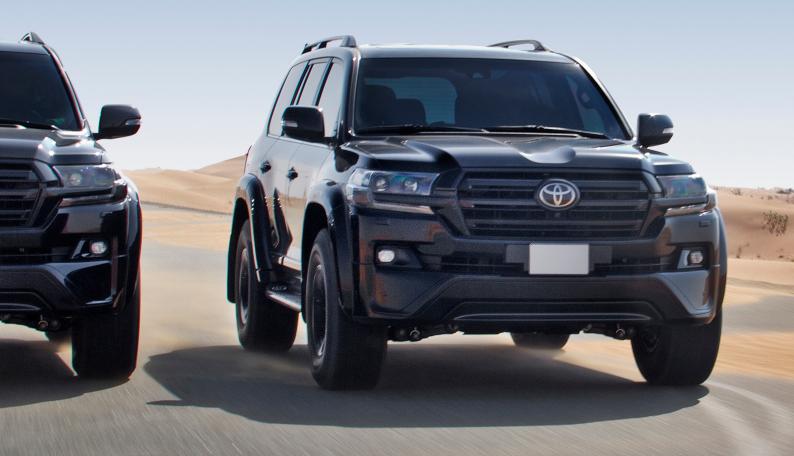

# **AT35 MODIFICATION**

The AT35 modification has been developed and proven over millions of miles in every terrain possible in thousands of examples. Originally developed in Iceland for use in icy and snow conditions it has subsequently been optimised for use in the deserts of Africa and the Middle East.

Arctic Trucks replace the original tyres with taller and wider 35" tyres which transform the mobility of the vehicle as the approach, departure, ramp-over and ground clearance are all improved.

Crucially also the larger tyre used at lower pressure reduces ground pressure which increases speed across rough terrain compared with the standard vehicle by enabling the vehicle to flow above the sand.

The AT35 can be used as an every day vehicle in the town or city on business or with family, used at the weekend for trips to the desert or equally at home as an expedition vehicle.

Additional optional equipment can be added to the AT35 to increase storage, recovery, safety or comfort of the vehicle.