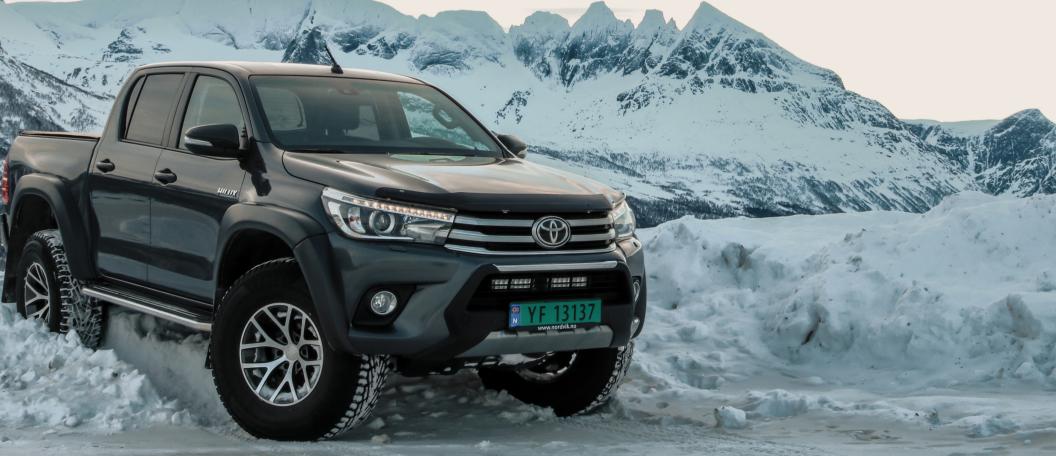

#### AT35 MODIFICATION

The AT35 modification has been developed and proven over millions of miles in every terrain possible in thousands of examples. Originally developed in Iceland for use in icy and snow conditions it has subsequently been optimized for use in the deserts of Africa and the Middle East

- referense referensen om referensen vil

IP

Arctic Trucks replace the original tires with taller and wider 35" tires which transform the mobility of the vehicle as the approach, departure, ramp-over and ground clearance are all improved. Crucially also the larger tire used at lower pressure reduces ground pressure which increases speed across rough terrain compared with the standard vehicle by enabling the vehicle to flow above the sand.

## AT35 MODIFICATION

All AT modifications comes with 4 Wheels and Tyres, modification can only be carried out at Authorised AT workshop by AT trained Technicians, All parts/components removed are retained by Arctic Trucks including wheels, tyres and suspension

## WHEELS AND TYRES

- Tyre fitting and balancing
- Wheel Alignment
- BF Goodrich 315/70 R17 121R All-Terrain T/A KO2, 4 Units
- Arctic Trucks Wheel 17x10", 4 Units
- Wheels Nuts
- Spare tyres wrench
- Increased wheel off-set

# BODY AND APPEARANCE

- Arctic Trucks Fender Flares
- Body colour paintfender flares
- Moulded wheel housing inner fender Arctic Trucks

### SUSPENSION

- 50mm Suspension lift
- OME/TJM Front and rear shock absorber with front coil overs 2" lift
- Bumpstop spacer front and rear