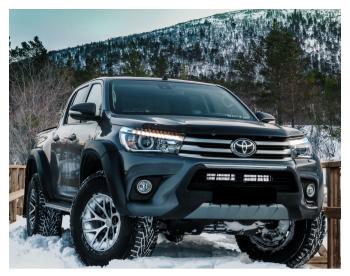

#### AT35 MODIFICATION

The AT35 modification has been developed and proven over millions of miles in every terrain possible in thousands of examples. Originally developed in Iceland for use in icy and snow conditions it has subsequently been optimized for use in the deserts of Africa and the Middle East

- referense referensen om referensen vil

IP

Arctic Trucks replace the original tires with taller and wider 35" tires which transform the mobility of the vehicle as the approach, departure, ramp-over and ground clearance are all improved. Crucially also the larger tire used at lower pressure reduces ground pressure which increases speed across rough terrain compared with the standard vehicle by enabling the vehicle to flow above the sand.

# BODY AND APPEARANCE

- Arctic Trucks Fender Flares
- Body colour paintfender flares
- Moulded wheel housing inner fender Arctic Trucks

### SUSPENSION

- 50mm Suspension lift
- OME/TJM Front and rear shock absorber with front coil overs 2" lift
- Bumpstop spacer front and rear