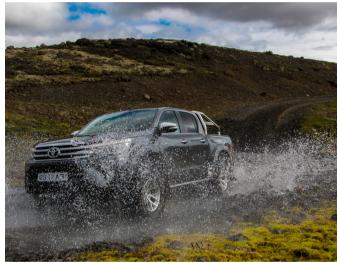

- referense referensen om referensen vil

IP

Arctic Trucks replace the original tires with taller and wider 35" tires which transform the mobility of the vehicle as the approach, departure, ramp-over and ground clearance are all improved. Crucially also the larger tire used at lower pressure reduces ground pressure which increases speed across rough terrain compared with the standard vehicle by enabling the vehicle to flow above the sand.

The AT35 can be used as an every day vehicle in the town or city on business or with family, used at the weekend for trips to the desert or equally at home as an expedition vehicle.